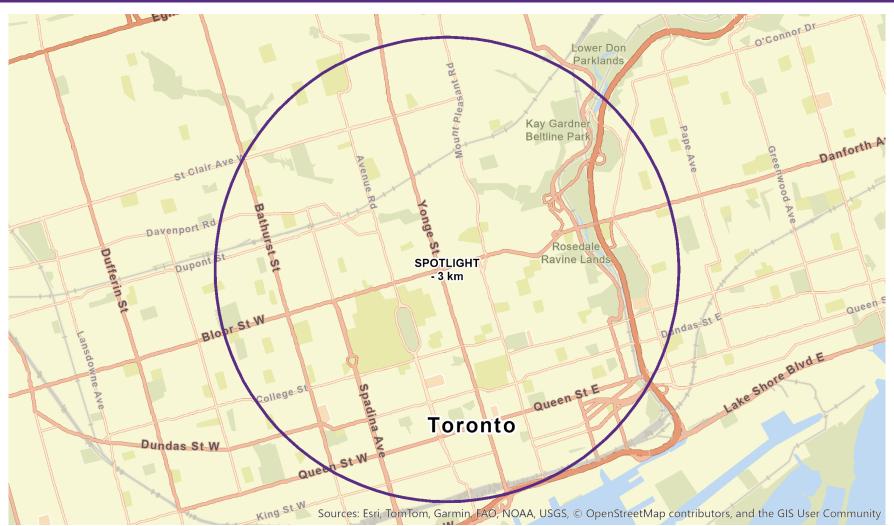

# Demographics Overview | Trade Area Map

Trade Area: SPOTLIGHT - 3 km Population: 368,669 | Households: 195,197

©2006-2024 TomTom