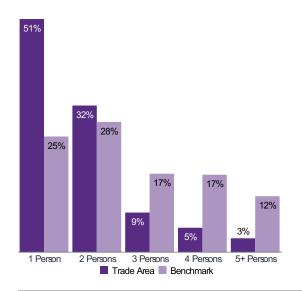

# Demographics Overview | Population & Households



Trade Area: SPOTLIGHT - 3 km

**POPULATION** 

368,669

**HOUSEHOLDS** 

195,197

**MEDIAN MAINTAINER AGE** 

40

Index:77

**MARITAL STATUS** 



43.5%

Index: 80

Married/Common-Law

**FAMILY STATUS\*** 



56.1%

Index:172

Couples Without Children At Home

#### **HOUSEHOLD SIZE**



#### **POPULATION BY AGE**

|          | Count  | %    | Index |
|----------|--------|------|-------|
| 0 to 4   | 10,294 | 2.8  | 62    |
| 5 to 9   | 8,927  | 2.4  | 51    |
| 10 to 14 | 7,983  | 2.2  | 44    |
| 15 to 19 | 12,358 | 3.4  | 57    |
| 20 to 24 | 43,421 | 11.8 | 143   |
| 25 to 29 | 51,697 | 14.0 | 166   |
| 30 to 34 | 48,615 | 13.2 | 158   |
| 35 to 39 | 36,720 | 10.0 | 130   |
| 40 to 44 | 24,768 | 6.7  | 98    |
| 45 to 49 | 18,636 | 5.1  | 82    |
| 50 to 54 | 17,245 | 4.7  | 78    |
| 55 to 59 | 17,752 | 4.8  | 80    |
| 60 to 64 | 16,951 | 4.6  | 76    |
| 65 to 69 | 14,966 | 4.1  | 81    |
| 70 to 74 | 12,757 | 3.5  | 87    |
| 75 to 79 | 10,931 | 3.0  | 95    |
| 80 to 84 | 6,789  | 1.8  | 93    |
| 85+      | 7,860  | 2.1  | 100   |

#### AGE OF CHILDREN AT HOME