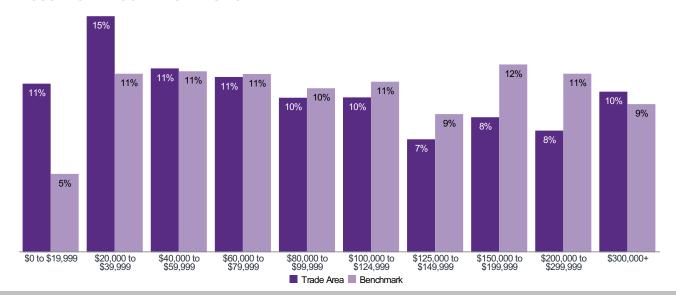

#### HOUSEHOLD INCOME DISTRIBUTION

\$164,824

Index: 112

Benchmark: Toronto, ON

Copyright © 2024 by Environics Analytics (EA). Source: ©2024 Environics Analytics. (https://devweb6/Spotlight/About/1/2024)

Index Colours: <80 80 - 110 110+