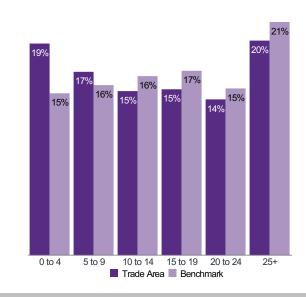

#### AGE OF CHILDREN AT HOME

Benchmark: Toronto, ON

Copyright © 2024 by Environics Analytics (EA). Source: ©2024 Environics Analytics. (https://dev-web6/Spotlight/About/1/2024)

| Index Colours: <80 | 80 - 110 | 110+ |
|--------------------|----------|------|
|--------------------|----------|------|