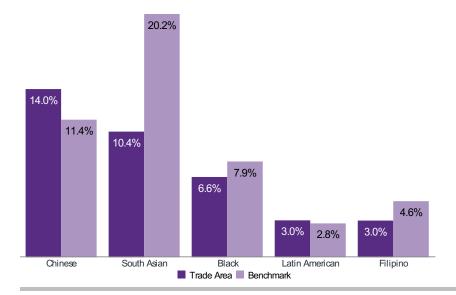

work by Car (as Driver)

#### **EDUCATIONAL ATTAINMENT**



## **OCCUPATIONS: TOP 5\***



Benchmark: Toronto, ON

Copyright © 2024 by Environics Analytics (EA). Source: ©2024 Environics Analytics. (https://devweb6/Spotlight/About/1/2024)

Index Colours: <80 80 - 110 110+

\*Ranked by percent composition

# Demographics Overview | Diversity



Trade Area: SPOTLIGHT - 3 km **Population:** 368,669 | **Households:** 195,197

## **INDIGENOUS IDENTITY**



Index:170

**VISIBLE MINORITY PRESENCE** 



Index:83

Belong to a visible minority group

# **NON-OFFICIAL LANGUAGE**



Index:66

No knowledge of **English or French** 

#### **IMMIGRATION**



40.6%

Index: 82

Born outside Canada

# **PERIOD OF IMMIGRATION\***

2022 To Present

7.7% Index: 124

## **VISIBLE MINORITY STATUS: TOP 5\*\***



#### LANGUAGES SPOKEN AT HOME: TOP 5\*\*



Benchmark: Toronto, ON

Copyright © 2024 by Environics Analytics (EA). Source: ©2024 Environics Analytics. (https://devweb6/Spotlight/About/1/2024)

<sup>\*</sup>Chosen from index ranking with minimum 5% composition

<sup>\*\*</sup>Ranked by percent composition

# Demographics Overview | Trade Area Map



Trade Area: SPOTLIGHT - 3 km Population: 368,669 | Households: 195,197



©2006-2024 TomTom

# Report Details

Name: Demographics Overview
Date / Time: 5/1/2024 11:41:29 AM

Workspace Vintage: 2024

# Trade Area

| Name             | Level | Geographies |
|------------------|-------|-------------|
| SPOTLIGHT - 3 km |       | N/A         |

# Benchmark

| Name        | Level                    | Geographies |
|-------------|-------------------