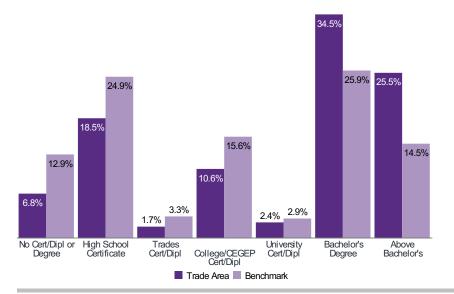

89.1%

Index: 199

**AGE OF HOUSING\*** 

3 - 8 Years Old

% Comp: 14.0 Index: 185

#### **AVERAGE HOUSEHOLD INCOME**

#### HOUSEHOLD INCOME DISTRIBUTION



\$164,824

Index: 112



Benchmark: Toronto, ON

Copyright © 2024 by Environics Analytics (EA). Source: ©2024 Environics Analytics. (https://devweb6/Spotlight/About/1/2024)

Index Colours: <80 80 - 110 110+

# Demographics Overview | Education & Employment



Trade Area: SPOTLIGHT - 3 km Population: 368,669 | Households: 195,197

#### **EDUCATION**



60.0% Index: 149

University Degree

## LABOUR FORCE PARTICIPATION



68.7%

Index: 107

Participation Rate

#### **METHOD OF TRAVEL TO WORK: TOP 2\***



13.0%

Index: 538



12.6%

Index: 43

Travel to work by Walking

Travel to work by Car (as Driver)

#### **EDUCATIONAL ATTAINMENT**



## **OCCUPATIONS: TOP 5\***



Benchmark: Toronto, ON

Copyright © 2024 by Environics Analytics (EA). Source: ©2024 Environics Analytics. (https://devweb6/Spotlight/About/1/2024)

Index Colours: <80 80 - 110 110+

\*Ranked by percent composition

# Demographics Overview | Diversity



Trade Area: SPOTLIGHT - 3 km **Population:** 368,669 | **Households:** 195,197

## **INDIGENOUS IDENTITY**



Index:170

**VISIBLE MINORITY PRESENCE** 



Index:83

Belong to a visible minority group

# **NON-OFFICIAL LANGUAGE**



Index:66

No knowledge of **English or French** 

#### **IMMIGRATION**



40.6%

Index: 82

Born outside Canada

# **PERIOD OF IMMIGRATION\***

2022 To Present

7.7% Index: 124

## **VISIBLE MINORITY STATUS: TOP 5\*\***



#### LANGUAGES SPOKEN AT HOME: TOP 5\*\*



Benchmark: To