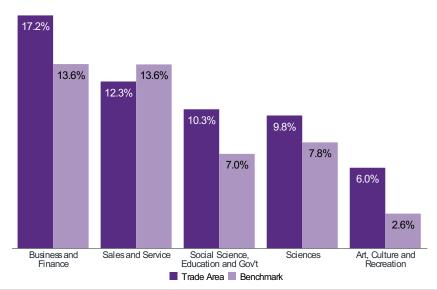

## **OCCUPATIONS: TOP 5\***

Benchmark: Toronto, ON

Copyright © 2024 by Environics Analytics (EA). Source: ©2024 Environics Analytics. (https://devweb6/Spotlight/About/1/2024)

Index Colours: <80 80 - 110 110+