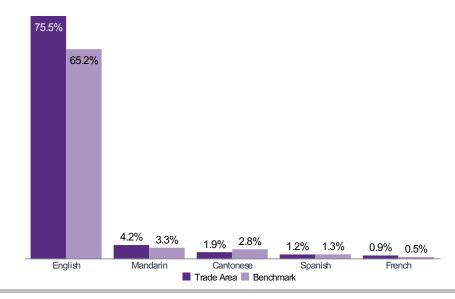

#### LANGUAGES SPOKEN AT HOME: TOP 5\*\*

Benchmark: Toronto, ON

Copyright © 2024 by Environics Analytics (EA). Source: ©2024 Environics Analytics. (https://devweb6/Spotlight/About/1/2024)

<sup>\*</sup>Chosen from index ranking with minimum 5% composition